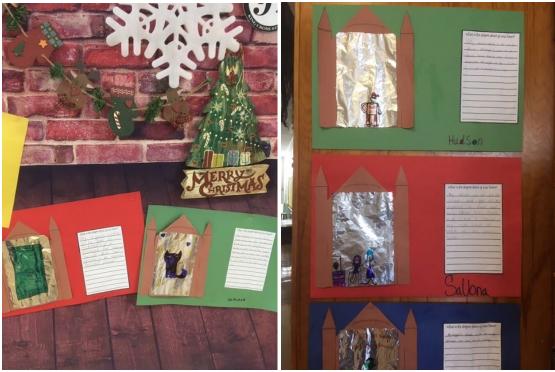

• I realized as I was typing in grades this week that I forgot to send home Conduct/Effort sheets last Tuesday. You will have two weeks to initial. So sorry for that oversight!

- This week for Harry Potter we read chapters 12 + 13! We learned about the Mirror of Erised that shows the character's deepest desires. Harry saw his family in the mirror and Ron saw that he was the Head House Boy and captain of the Quidditch team! Students made their mirrors and wrote their deepest desires (see pictures on the next page). We did more vocabulary study in our houses. We only have four more chapters until the end of the book!
- Students are divided up into their Hogwart's houses and will be competing with each other for the most AR points; this contest is for the **whole** fifth grade. Here is the rank of the houses so far:

## **Classroom Feature**

"Mirror of Erised"