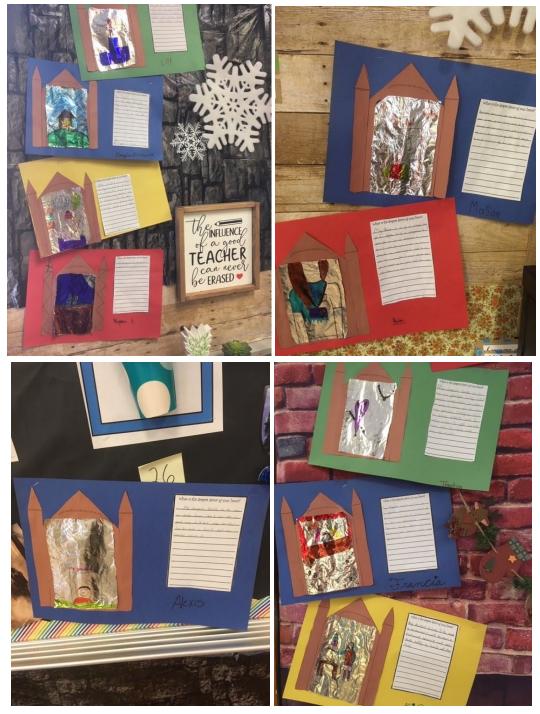

• I realized as I was typing in grades this week that I forgot to send home Conduct/Effort sheets last Tuesday. You will have two weeks to initial. So sorry for that oversight!

- This week for Harry Potter we read chapters 12 + 13! We learned about the Mirror of Erised that shows the character's deepest desires. Harry saw his family in the mirror and Ron saw that he was the Head House Boy and captain of the Quidditch team! Students made their mirrors and wrote their deepest desires (see pictures on the next page). We did more vocabulary study in our houses. We only have four more chapters until the end of the book!
- Students are divided up into their Hogwart's houses and will be competing with each other for the most AR points; this contest is for the **whole** fifth grade. Here is the rank of the houses so far:

## **Classroom Feature**

"Mirror of Erised"